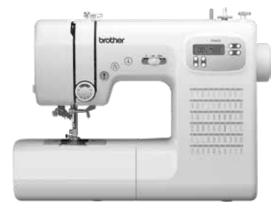

### FS60X

#### **Computerized Sewing Machine**

Extra tough computerized Sewing Machine with Heavy duty metal frame for improved durability, reduced vibration and more accurate needle positioning

**Heavy Duty Metal Frame** 

**Powerful Motor** 

Speed Controller

**Needle Threader** 

Suitable for Stretch Fabrics

Suitable for Denim

**Heavy Duty Metal Frame** 

60 Built-In Stitches Including 7 Auto-Size **Buttonholes** 

Quick-Set Drop-in Top Bobbin