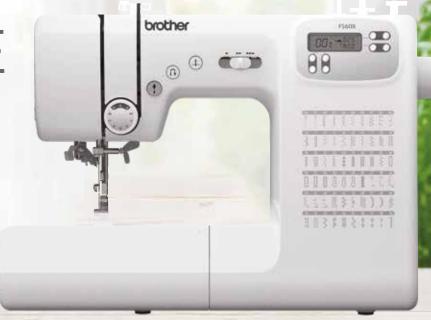

### FS60X

#### **Computerized Sewing Machine**

Extra tough computerized Sewing Machine with Heavy duty metal frame for improved durability, reduced vibration and more accurate needle positioning

**Heavy Duty Metal Frame** 

**Powerful Motor** 

Speed Controller

**Needle Threader** 

Suitable for Stretch Fabrics

Suitable for Denim

**Heavy Duty Metal Frame** 

60 Built-In Stitches Including 7 Auto-Size **Buttonholes** 

Quick-Set Drop-in Top Bobbin