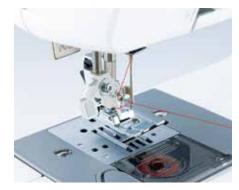

## LX27NT Portable Free Arm Sewing machines

Traditional metal chassis sewing machines featuring a wide range of stitches ideal for dressmaking and home furnishing.

**Built-in Needle Threader** 

**Quick Set Bobbin** 

## Built-in stitch selections

LX27NT

Stitches

Quick set bobbin Easy Threading System

Stitch length and width control