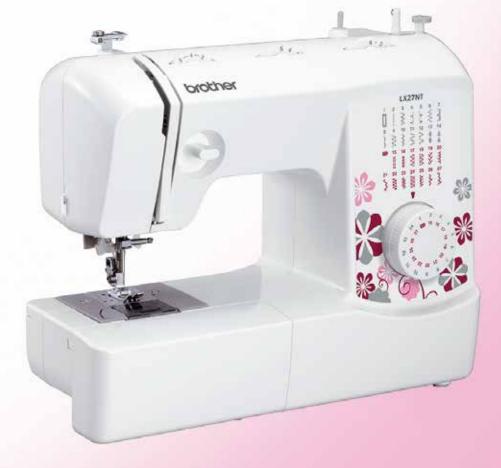

## LX27NT Portable Free Arm Sewing machines

Traditional metal chassis sewing machines featuring a wide range of stitches ideal for dressmaking and home furnishing.

**Built-in Needle Threader** 

**Quick Set Bobbin** 

1-Step Buttonhole

27 Built-in Stitches

| Features at a glance     | LX27NT |
|--------------------------|--------|
| Built-in stitches        | 27     |
| Built-in needle threader | Yes    |
| Quick set bobbin         | Yes    |
| LED light                | Yes    |
| Stitch length control    | Yes    |
| Stitch width control     | Yes    |
| Buttonhole               | 1 step |
| Drop feed                | No     |
| Free arm                 | Yes    |
| Maximum stitch width     | 5mm    |
| Maximum stitch length    | 4mm    |
| Instructional DVD        | Yes    |