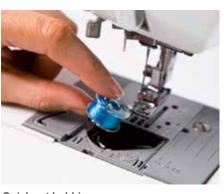

## LX27NT Portable Free Arm Sewing machines

Traditional metal chassis sewing machines featuring a wide range of stitches ideal for dressmaking and home furnishing.

**Built-in Needle Threader** 

**Quick Set Bobbin** 

## Built-in stitch selections

LX27NT

Stitches

Quick set bobbin Easy Threading System

Stitch length and width control