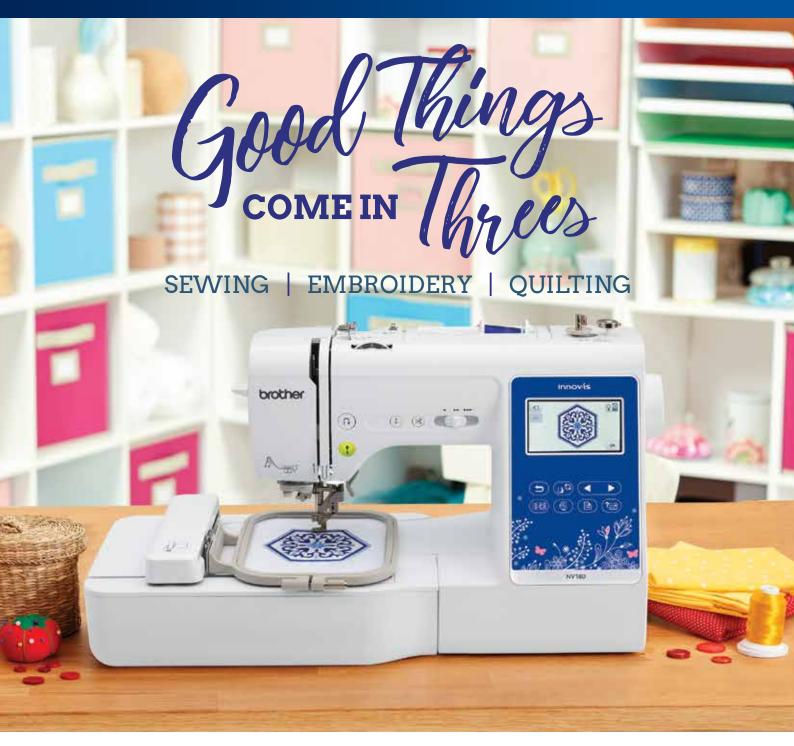

# **Innov-is NV180**3-in-1 Embroidery Machine

It sews, it quilts and it embroiders. And it does all three brilliantly. The Innov-is NV180 combination machine is like having three machines in one. Loaded with features, you'll love how easy it to use and it's smooth sewing.

- 80 built-in embroidery patterns
- 181 sewing stitches
- High quality performance with compact size
- 3.7" colour LCD touch screen
- USB port for USB flash drive