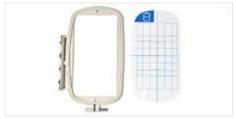

#### **EMBROIDERY AREA**

Maximum embroidery field of  $4" \times 4"$  to embellish your creations. Includes one  $4" \times 4"$  embroidery frame.

- Spool net
- Bobbin case (on machine)
- Foot controller
- Embroidery frame (medium)
  10 cm (H) × 10 cm (W)
  (4 inches (H) × 4 inches (W))
- Accessory bag
- Hard case
- Grid sheet set
- Operation Manual
- Quick Reference Guide
- Embroidery Design Guide