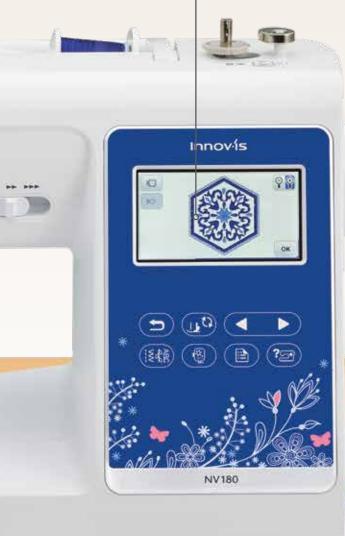

#### **COLOUR TOUCH SCREEN DISPLAY**

Enjoy an easy-to-use, 3.7" colour LCD touch screen display to manage all your sewing, embroidery and quilting functions. Plus, access the on-screen reference guide for built-in help instructions which make it easy to learn the machine.

## BUILT-IN STITCHES, EMBROIDERY DESIGNS AND FONTS

Expand your creativity with 181 built-in sewing stitches, 80 built-in embroidery designs, 140 frame pattern combinations, 10 embroidery lettering fonts and 4 sewing lettering fonts.