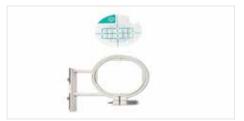

#### Embroidery frame "S"

One oval embroidery frame that allows to embroider in a size of 60 x 20 mm, 47 x 25 mm or 27 x 33 mm.

Embroidery frame 170 x 100 mm

Allows you to embroider even larger designs.