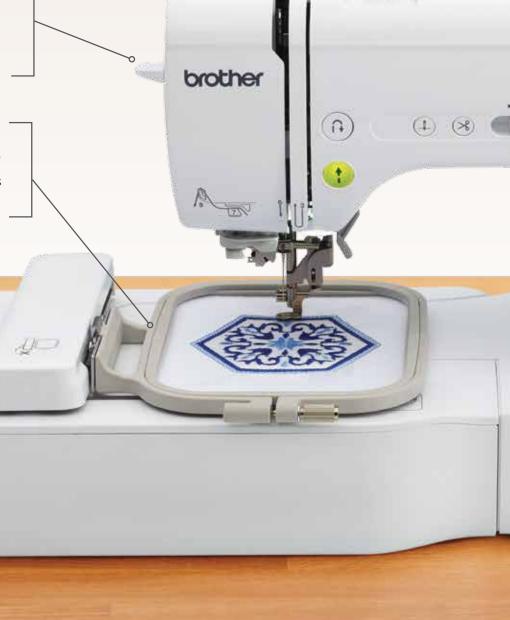

## ADVANCED NEEDLE THREADING SYSTEM

With the press of a lever, the thread is pulled through the eye of the needle! Makes it easy on your eyes and fingers.

#### **EMBROIDERY AREA**

Maximum embroidery field of  $4" \times 4"$  to embellish your creations. Includes one  $4" \times 4"$  embroidery frame.