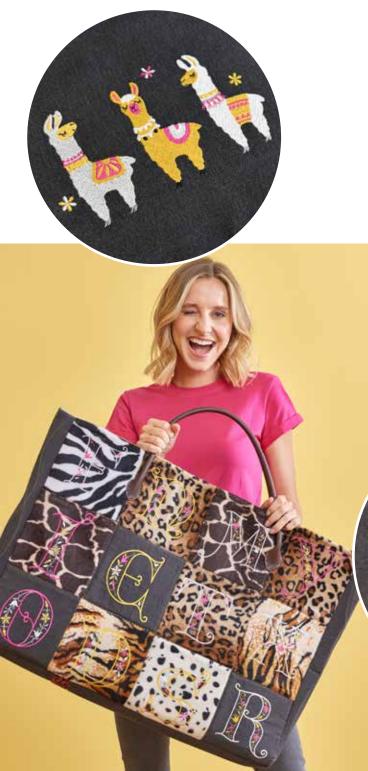

**Bursting with 258 built-in embroidery designs** – including BRAND NEW regal, fun llamas, jungle animals, flower power, pretty lavender and blackwork patterns.

**Personalise!** Choose from the 13 built-in fonts or monogramming function to add your unique personal touch to any project.

## **Exquisite embroidery with the Innov-is NV2700 and NV880E**

A large working area and generous embroidery space give you plenty of room to get creative. Featuring brand new embroidery designs, pattern editing and colour sorting, your projects will be 'sew' unique – just like you.