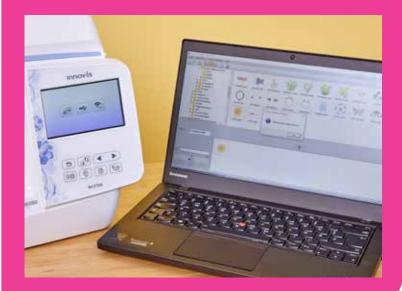

## Data transfer is easy!

With Wireless LAN connectivity you can wirelessly transfer data and keep up with Brother's software developments.

Try out the new FREE Design Database Transfer program\* to wirelessly send your designs from your PC to your machine.

You can also add more designs via the built-in USB port.

\*Compatible with Windows desktop devices only.

Super-size decorative embroidered buttonhole built-in designs

> embroidery designs included

Get creative with the NV880E's built-in embroidery patterns and create some really unique pieces!