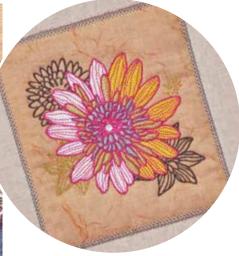

## **Exquisite embroidery with the Innov-is NV2700 and NV880E**

A large working area and generous embroidery space give you plenty of room to get creative. Featuring brand new embroidery designs, pattern editing and colour sorting, your projects will be 'sew' unique – just like you.

**Bursting with 258 built-in embroidery designs** – including BRAND NEW regal, fun llamas, jungle animals, flower power, pretty lavender and blackwork patterns.

**Personalise!** Choose from the 13 built-in fonts or monogramming function to add your unique personal touch to any project.

**New quilting designs** – beautiful embroidery quilt designs let you finish off your quilts in style.