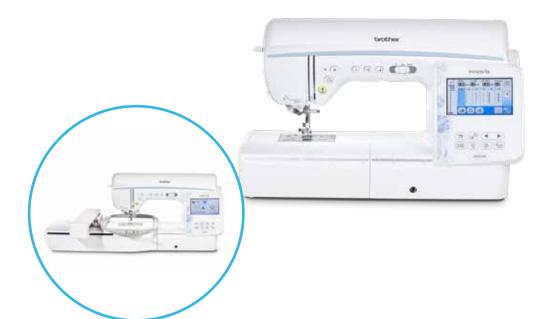

## Time to step up your creatitivity!

Innov:1s NV880E & NV2700

- 4.9" colour touchscreen
- 260 x 160 mm embroidery area
- 258 built-in patterns and 13 fonts
- Auto jump stitch trimmer
- Colour sorting
- LED pointer
- Wireless LAN connectivity

## Want to get seriously creative?

The **Innov-is NV2700** (combination machine) and the **Innov-is NV880E** (embroidery only) are packed full of easy-to-use features. They're the perfect machines to take you from beginner to intermediate sewing and embroidering.

## Innov-is NV880E

Embroidery only machine

## Innov-is NV2700

Sewing, quilting and embroidery machine

This machine is not only a sewing machine, it is also equipped with an embroidery unit to create beautiful embroideries.