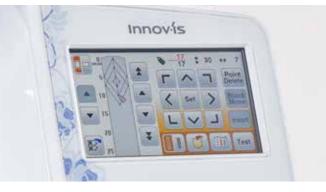

**Easy to navigate** – easily manage everything on the full colour, large 4.9" touchscreen.

**Sit back and sew** – the Innov-is NV2700 and NV880E automatically detect fabric being sewn and adjust the tension to suit.

You're in control – quickly access everything that's important via the central control panel. Perfect when you need to make quick adjustments on complex projects.

**Stay connected** – with Wireless LAN connectivity and USB port your machine will continue to grow with Brother's innovative developments.

**'Sew' unique** – quickly adjust, mirror, re-size and edit text. Save everything to the machine's memory so you can use it again. **Pretty neat** – the thread trimmer function trims any excess threads for you. Bye, bye snips!