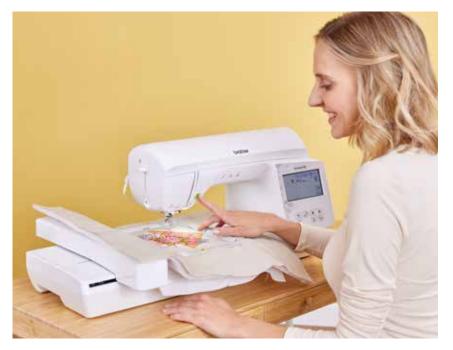

## Time to step up your creatitivity!

Innov:1s NV880E & NV2700

- 4.9" colour touchscreen
- 260 x 160 mm embroidery area
- 258 built-in patterns and 13 fonts
- Auto jump stitch trimmer
- Colour sorting
- LED pointer
- Wireless LAN connectivity

## Want to get seriously creative?

The **Innov-is NV2700** (combination machine) and the **Innov-is NV880E** (embroidery only) are packed full of easy-to-use features. They're the perfect machines to take you from beginner to intermediate sewing and embroidering.