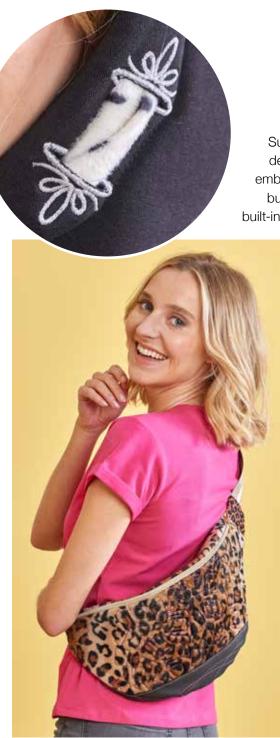

**Bursting with 258 built-in embroidery designs** – including BRAND NEW regal, fun llamas, jungle animals, flower power, pretty lavender and blackwork patterns.

**Personalise!** Choose from the 13 built-in fonts or monogramming function to add your unique personal touch to any project.

You can also add more designs via the built-in USB port.

\*Compatible with Windows desktop devices only.

Super-size decorative embroidered buttonhole built-in designs

> embroidery designs included

Get creative with the NV880E's built-in embroidery patterns and create some really unique pieces!