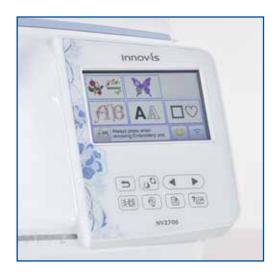

**Easy to navigate** – easily manage everything on the full colour, large 4.9" touchscreen.

**Sit back and sew** – the Innov-is NV2700 and NV880E automatically detect fabric being sewn and adjust the tension to suit.

## **General features**

| LCD display                   | 4.9" colour touch screen                                                                                                                                                                                            |
|-------------------------------|---------------------------------------------------------------------------------------------------------------------------------------------------------------------------------------------------------------------|
| Compact face plate            | The angle of the face plate has been improved so it is easier to reach the needle when it needs changing.                                                                                                           |
| Automatic needle threader     | Follow the guide, thread the needle and press the lever.<br>Voila!                                                                                                                                                  |
| Drop-in bobbin                | Just drop in a full bobbin and you're ready to go.                                                                                                                                                                  |
| Central control panel         | All important functions within easy reach.                                                                                                                                                                          |
| Thread sensors                | Upper and lower thread sensors alert you to broken threads and automatically stops your stitching.                                                                                                                  |
| Start/stop button             | Ergonomic large start/stop button for use without the foot pedal.                                                                                                                                                   |
| Speed                         | 850 stiches per minute – achieve more with a quicker stitch out.                                                                                                                                                    |
| USB connectivity              | Transfer even more embroidery patterns to your machine.                                                                                                                                                             |
| WLAN data transfer<br>enabled | Transfer embroidery designs via WLAN with Design Database<br>Transfer program*. Make updates to your machine wirelessly<br>so your machine will continue to grow with you, and with future<br>Brother developments. |
| Built-in tutorials            | A sewing tutor always at your side. Easily learn how to operate your machine.                                                                                                                                       |