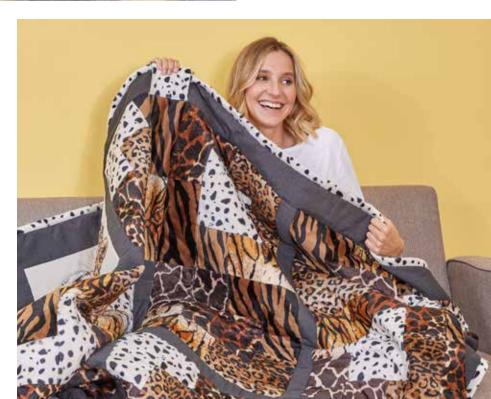

**New quilting designs** – beautiful embroidery quilt designs let you finish off your quilts in style.

## Walking foot included!

Sewing tricky layers of fabrics is now easy and enjoyable. The included walking foot's handy quilting guide keeps your stitching straight and perfectly equal.