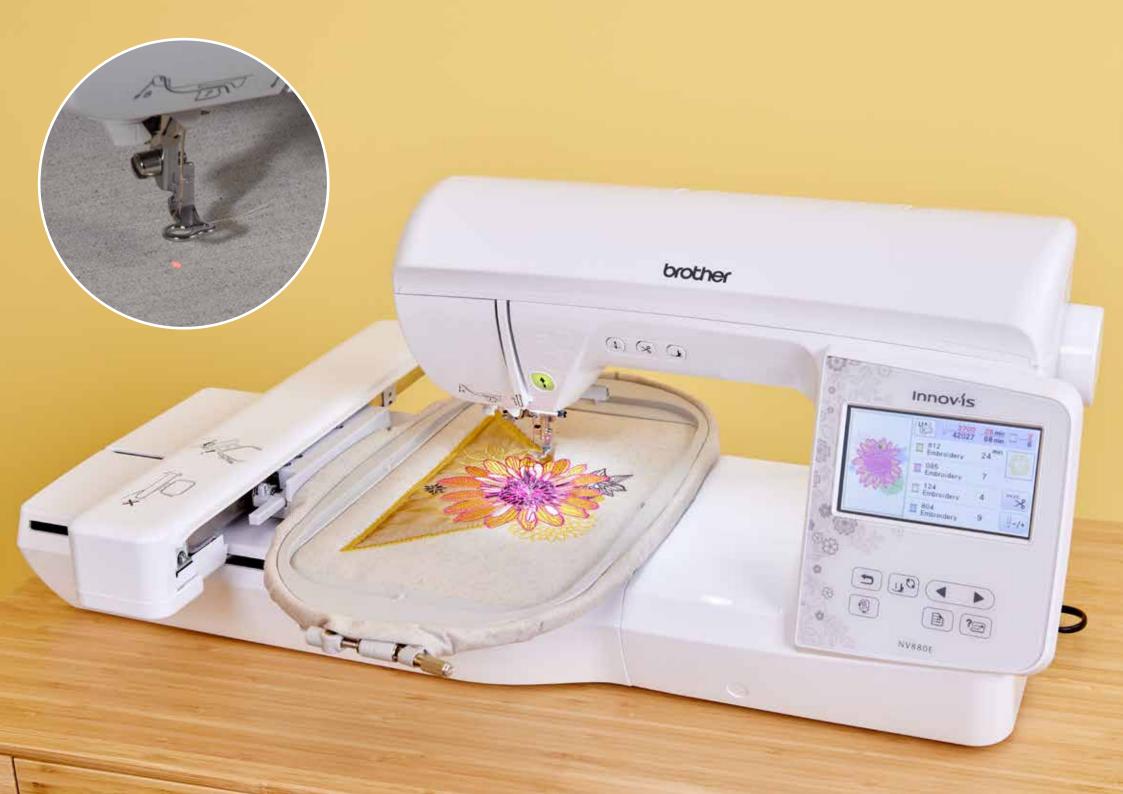

## **Exquisite embroidery with the Innov-is NV2700 and NV880E**

A large working area and generous embroidery space give you plenty of room to get creative. Featuring brand new embroidery designs, pattern editing and colour sorting, your projects will be 'sew' unique – just like you.

**Perfect positioning** – let the LED needle pointer point the way to better embroidery. Drop your needle exactly where it needs to be, so you always place your pattern in the right place.

**Fast and precise** – stitch out speeds of up to 850 stitches per minute.

**Auto foot down** – program your machine to automatically put the foot down and start embroidering when you press the start/stop button.

A life of colour – preview embroidery designs in full colour. Colour sort the order in which multi-coloured embroidery designs are stitched – reducing colour changes and minimising embroidery time.