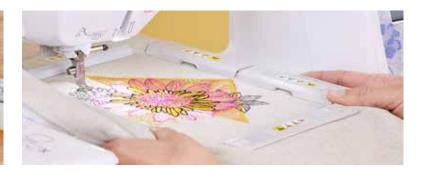

## New! Magnetic embroidery hoop!

Brand new to Brother is the optional 180 x 130 mm magnetic embroidery hoop. Don't waste time fiddling with catches or levers, just hoop any material up to 2mm thick, set and go. You can use the new magnetic hoop on the NV series and up!\*