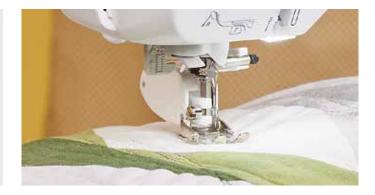

**Auto foot down** – program your machine to automatically put the foot down and start embroidering when you press the start/stop button.

A life of colour – preview embroidery designs in full colour. Colour sort the order in which multi-coloured embroidery designs are stitched – reducing colour changes and minimising embroidery time.

**Take the pressure off** – with Brother's innovative ICAPS system the Innov-is NV2700 detects changes in fabric thickness and automatically adjusts foot pressure for super smooth stitching.

**Auto foot down** – program your NV2700 so the pedal automatically lowers your presser foot.