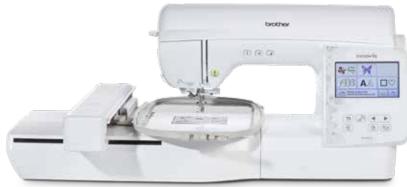

## Time to step up your creatitivity!

Innov:1s NV880E & NV2700

- 4.9" colour touchscreen
- 260 x 160 mm embroidery area
- 258 built-in patterns and 13 fonts
- Auto jump stitch trimmer
- Colour sorting
- LED pointer
- Wireless LAN connectivity

## Innov-is NV2700 only

- 291 built-in stitches
- Design your own stitches with My Custom Stitch<sup>™</sup>
- Sideways feed
- ICAPS
- Walking foot included!

## Want to get seriously creative?

The **Innov-is NV2700** (combination machine) and the **Innov-is NV880E** (embroidery only) are packed full of easy-to-use features. They're the perfect machines to take you from beginner to intermediate sewing and embroidering.