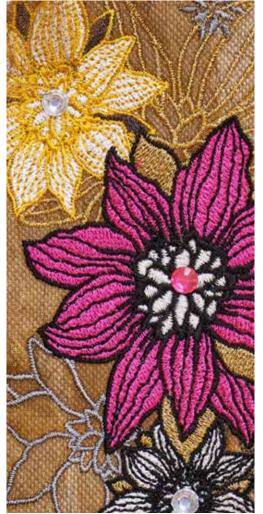

## **Exquisite embroidery with the Innov-is NV2700 and NV880E**

A large working area and generous embroidery space give you plenty of room to get creative. Featuring brand new embroidery designs, pattern editing and colour sorting, your projects will be 'sew' unique – just like you.

**Bursting with 258 built-in embroidery designs** – including BRAND NEW regal, fun llamas, jungle animals, flower power, pretty lavender and blackwork patterns.

**Personalise!** Choose from the 13 built-in fonts or monogramming function to add your unique personal touch to any project.

**Auto foot down** – program your machine to automatically put the foot down and start embroidering when you press the start/stop button.

A life of colour – preview embroidery designs in full colour. Colour sort the order in which multi-coloured embroidery designs are stitched – reducing colour changes and minimising embroidery time.