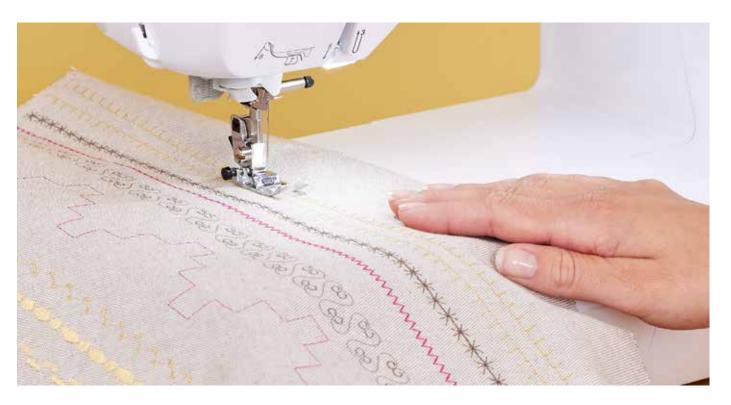

## 291 built-in stitches incl. 10 buttonholes -

whatever your project there's a stitch to suit, from utility, to decorative, to buttonholes. The only difficulty is in choosing...

**Sharp corners** – use the pivot function to raise the presser foot whilst keeping the needle in the fabric for easy and accurate fabric rotation and ultra-sharp finishes.

**No snips needed** – press the central thread cutter button and your machine automatically cuts your sewing threads close to your work.

**So smooth** – with Brother's innovative SFDS (square feed drive system) you get a smooth even feeding action for superior stitch quality on any weight of fabric.

## Walking foot included!

Sewing tricky layers of fabrics is now easy and enjoyable. The included walking foot's handy quilting guide keeps your stitching straight and perfectly equal.