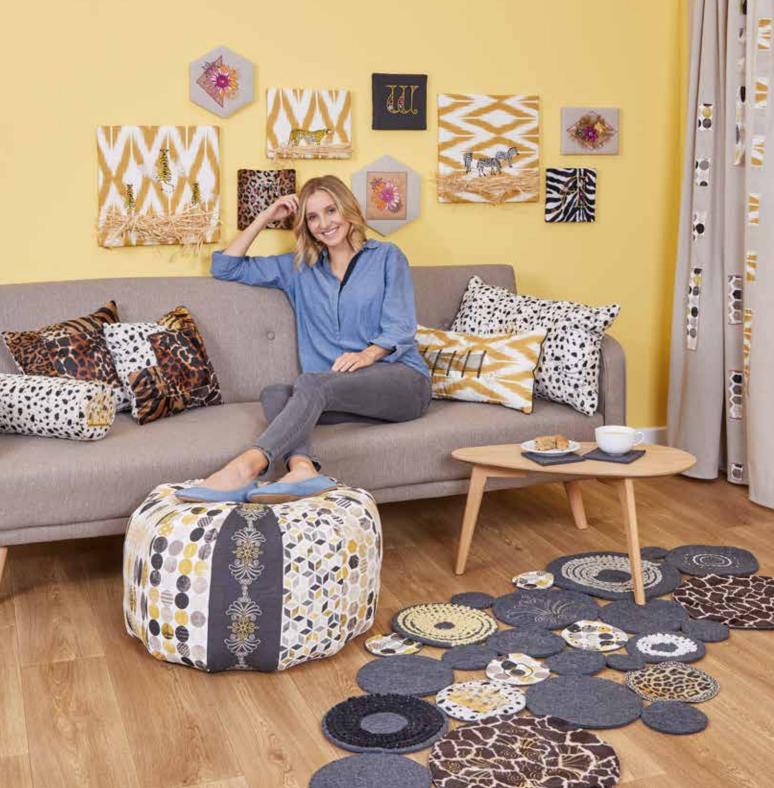

## **Exquisite embroidery with the Innov-is NV2700 and NV880E**

A large working area and generous embroidery space give you plenty of room to get creative. Featuring brand new embroidery designs, pattern editing and colour sorting, your projects will be 'sew' unique – just like you.

**Bursting with 258 built-in embroidery designs** – including BRAND NEW regal, fun llamas, jungle animals, flower power, pretty lavender and blackwork patterns.

**Personalise!** Choose from the 13 built-in fonts or monogramming function to add your unique personal touch to any project.

**New quilting designs** – beautiful embroidery quilt designs let you finish off your quilts in style.