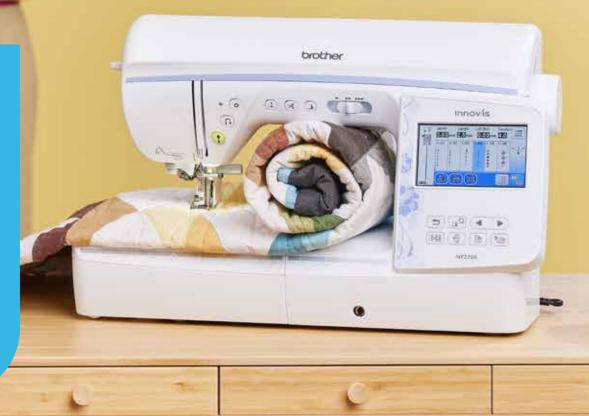

## Time to step up your creatitivity!

Innov:1s NV880E & NV2700

- 4.9" colour touchscreen
- 260 x 160 mm embroidery area
- 258 built-in patterns and 13 fonts
- Auto jump stitch trimmer
- Colour sorting
- LED pointer
- Wireless LAN connectivity

## Want to get seriously creative?

The **Innov-is NV2700** (combination machine) and the **Innov-is NV880E** (embroidery only) are packed full of easy-to-use features. They're the perfect machines to take you from beginner to intermediate sewing and embroidering.