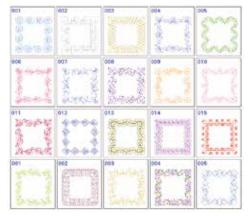

### Auto Split Quilting Sash

Create beautiful sashing and border patterns sized perfectly for your quilt, up to 118" x 118" (300 x 300mm)! Patterns are split automatically for your selected hoop. Choose from 20 different motifs. Expand your creative output by selecting from five two-colour quilting sash designs, which are perfect for creating eye-catching, colourful borders.

### FIVE TWO-COLOUR QUILTING SASH DESIGNS

### **20 DIFFERENT MOTIFS**