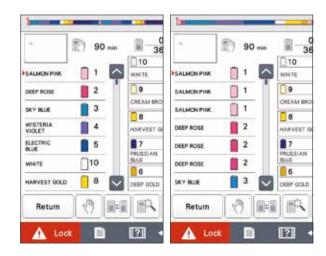

### Colour Sort

When combining designs, you can be even more effcient by having the machine sort the stitch order by colour. Reduces colour changes and needle bar movement to minimize embroidery time.