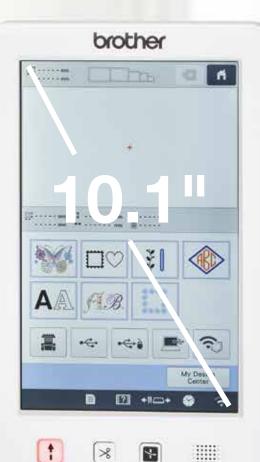

### Large 10.1" Built-in High Definition LCD Display

View your creations in a class-leading crisp, vivid colour LCD display. Easily navigate with the scrolling menu and large crystal clear icons.

Crik

### Zoom and Adjustment Features

View your creations in crisp, vivid colour and watch them become larger than life with the new zoom function of up to 1600% within My Design Center and up to 200% in other modes. Easily adjust your design by rotating in 1 degree increments.