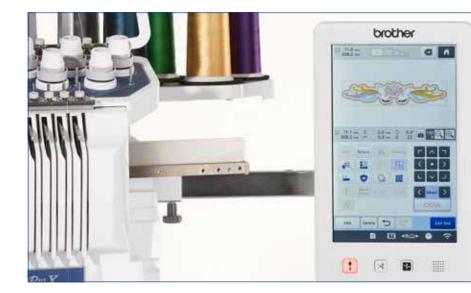

### 10-Needle Embroidery

Increase your productivity with 10 needles and stitch designs up to 10 colours without changing thread. With the PR1055X, you can push your creativity to the next level.

### 10-Needle Auto Threading

Makes threading simple! As the only multi-needle machine with a built-in automatic needle threading system, you'll thread each needle in seconds – with just the touch of a button!