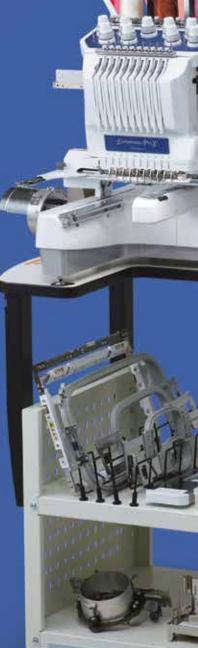

# Let's Get Down to Business

The PR1055X is a creative powerhouse that's an incredible workhorse too. Time is money – so these features make it easy to get right down to business with 10-needle speed, auto-threading and colour sorting.

There's no downtime with an important notification system, so you can be super productive. Plus, there are optional features like a Flat Brim Cap Frame to expand your product line. Is business booming? With wireless LAN Connectivity and optional PE-Design 11 software, you can connect up to 10 machines and grow your side hustle into a fully-fledged business operation. It's not all business because let's face it - this all started with your creative side.

And this machine is made to create. Welcome to the business side. TOP BUSINESS FEATURE

Wireless LAN Connectivity and the My Stitch Monitor Mobile App

TOP BUSINESS FEATURE

Tubular Frame Table\* for Added Support of Big Projects

### Tubular Frame Table\*

Embroider easily on sleeves, trousers and other tubular items. Serves as extra support for big fabrics. Easily attach and remove with no space between machine and table.

More than 20 additional accessories available for specialized embroidery!

### Flat Brim Cap Frame\*

Patent-Pending Industry-First 'Scratch-Free' Flat Brim Cap Frame

Embroider more types of hats than before with the easy-to-use 'scratch-free' cap frame. You can stitch an industry leading 35% closer to the brim (6-10mm), depending on the cap.