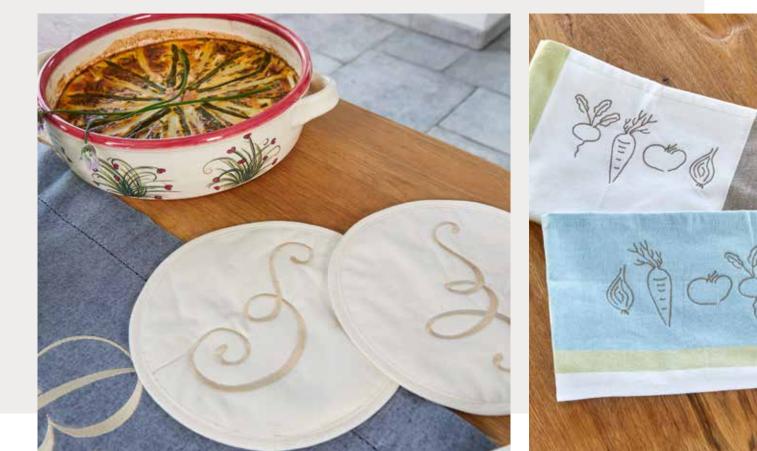

### Appliqué Feature

Instant pattern outline to easily create appliqué or to make bespoke embroidered patches.

# Built-in Embroidery Designs and Fonts

Explore 1,000+ built-in embroidery designs including 140 frame pattern combinations, 37 size-adjustable embroidery lettering fonts and 11 monogramming font styles.