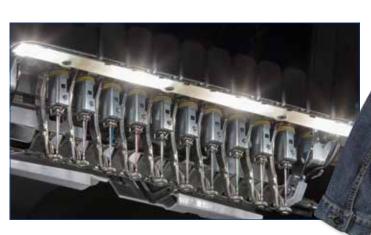

# Turn Up the Speed – with 10 Needles

### 10-Needle Embroidery

Increase your productivity with 10 needles and stitch designs up to 10 colours without changing thread. With the PR1055X, you can push your creativity to the next level.

### 10-Needle Auto Threading

Makes threading simple! As the only multi-needle machine with a built-in automatic needle threading system, you'll thread each needle in seconds – with just the touch of a button!

### Adjustable LED lighting

The effective built-in LED natural lighting system provides adjustable brightness for a more comfortable work area.

### Fast Embroidery Speeds

Embroider up to 1,000 stitches per minute in just seven seconds flat with industry-leading high-speed acceleration.

business

16.2020

Ars. Cook

### Notification System

Lights under the needles flash to indicate completion and errors.