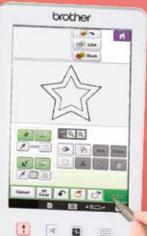

### My Design Center – Make Projects Uniquely You

Brother-exclusive My Design Center built-in software for virtually endless design possibilities

My Design Center integrates with our industry-first InnovEye Plus Technology to offer design capabilities at your fingertips, all without a PC. Plus, with up to 1600% zoom, view the smallest details of your designs on the LCD display.

There are so many ways to create custom personal works of art – and a really fun way to create embroidery!

Draw or doodle directly on the LCD display and watch it spring to life in the large drawing area. Or, use the industry-first Scanning Frame to scan drawings, line art, handwriting or printed clip art and have it transformed into embroidery data. Or, import a JPEG using the USB port and watch in amazement as the image is turned into stitch data using just the machine.

### Custom Draw

Use the Scanning Frame or draw directly on the LCD display to create your own unique patterns.