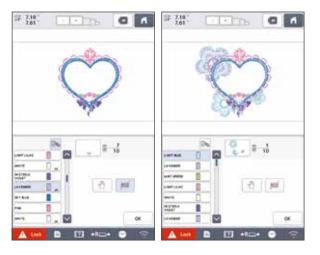

### Colour Sort

When combining designs, you can be even more effcient by having the machine sort the stitch order by colour. Reduces colour changes and needle bar movement to minimize embroidery time.

### Letter Input and Editing

Input multiple lines of lettering and then go back and edit many different ways. You can insert elements, divide words or phrases, combine selected words, change the style and size of individual letters and even change font style of a whole line.