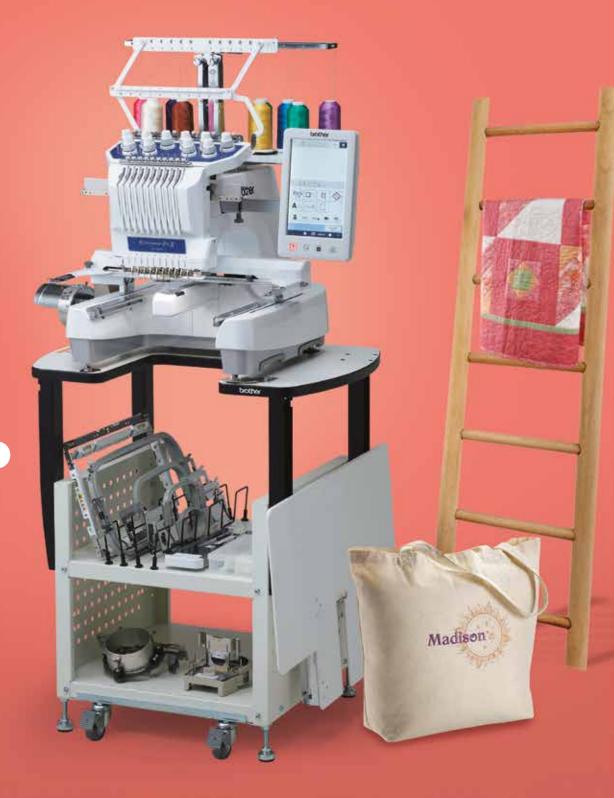

# Let's Get Down to Business

The PR1055X is a creative powerhouse that's an incredible workhorse too. Time is money – so these features make it easy to get right down to business with 10-needle speed, auto-threading and colour sorting.

### Tubular Frame Table\*

Embroider easily on sleeves, trousers and other tubular items. Serves as extra support for big fabrics. Easily attach and remove with no space between machine and table.

More than 20 additional accessories available for specialized embroidery!

### Flat Brim Cap Frame\*

Patent-Pending Industry-First 'Scratch-Free' Flat Brim Cap Frame

Embroider more types of hats than before with the easy-to-use 'scratch-free' cap frame. You can stitch an industry leading 35% closer to the brim (6-10mm), depending on the cap.