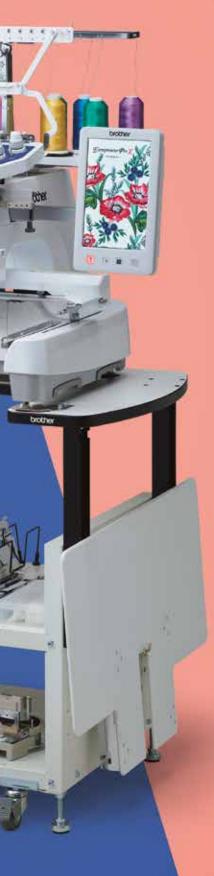

### Large 10.1" Built-in High Definition LCD Display

View your creations in a class-leading crisp, vivid colour LCD display. Easily navigate with the scrolling menu and large crystal clear icons.

Crik

### Expandable Library of Built-in Tutorial Videos

Built-in HD tutorials make learning easy! View 29 tutorial videos directly on the high-definition LCD display, or stream your own creations using the industry standard MP4 format.

### Zoom and Adjustment Features

View your creations in crisp, vivid colour and watch them become larger than life with the new zoom function of up to 1600% within My Design Center and up to 200% in other modes. Easily adjust your design by rotating in 1 degree increments.

### Wireless LAN Connectivity and the My Stitch Monitor Mobile App

With wireless LAN connectivity, keep track of your embroidery with the My Stitch Monitor mobile app on your iOS or Android<sup>™</sup> device. Follow the progress of your project and get alerts when its time to change threads or when your embroidery is finished.