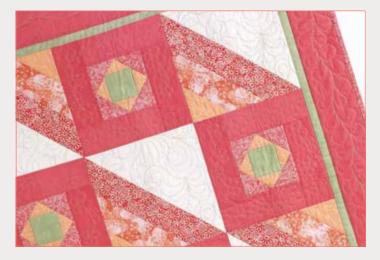

### QUILT 🏶 BROIDERY

Are you a quilter who wants to dabble in embroidery or an embroiderer who wants try their hand at quilting? We call it 'Quiltbroidery!'

### Auto Split Quilting Sash

Create beautiful sashing and border patterns sized perfectly for your quilt, up to 118" x 118" (300 x 300mm)! Patterns are split automatically for your selected hoop. Choose from 20 different motifs. Expand your creative output by selecting from five two-colour quilting sash designs, which are perfect for creating eye-catching, colourful borders.

### Embroidery Design Connection by InnovEye Plus Technology

Thanks to InnovEye Plus Technology, embroidery design connection is easy and more precise. Combined with the Snowman Embroidery Positioning Marker, you can reposition your design many times in many directions. Perfect for aligning designs for borders and quilt blocks.