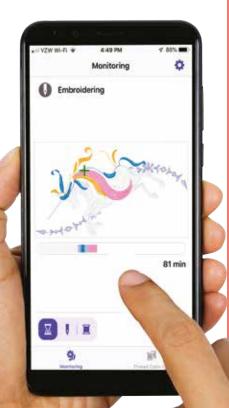

### Wireless LAN Connectivity and the My Stitch Monitor Mobile App

With wireless LAN connectivity, keep track of your embroidery with the My Stitch Monitor mobile app on your iOS or Android<sup>™</sup> device. Follow the progress of your project and get alerts when its time to change threads or when your embroidery is finished.

### Wireless LAN Connectivity – My Stitch Monitor Mobile App

With wireless LAN connectivity, keep track of your embroidery with the My Stitch Monitor mobile app on your iOS or Android<sup>™</sup> device. Follow the progress of your project and get alerts when it's time to change threads or when your embroidery is finished.