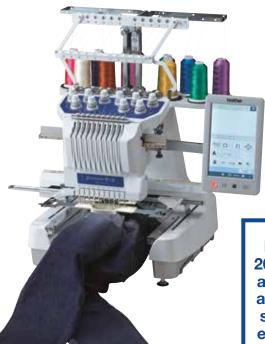

# Let's Get Down to Business

The PR1055X is a creative powerhouse that's an incredible workhorse too. Time is money – so these features make it easy to get right down to business with 10-needle speed, auto-threading and colour sorting.

### 10-Needle Embroidery

Increase your productivity with 10 needles and stitch designs up to 10 colours without changing thread. With the PR1055X, you can push your creativity to the next level.