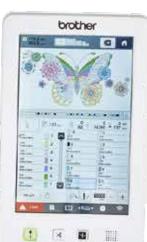

### Large 10.1" Built-in High Definition LCD Display

View your creations in a class-leading crisp, vivid colour LCD display. Easily navigate with the scrolling menu and large crystal clear icons.

Crik

### Zoom and Adjustment Features

View your creations in crisp, vivid colour and watch them become larger than life with the new zoom function of up to 1600% within My Design Center and up to 200% in other modes. Easily adjust your design by rotating in 1 degree increments.

# Enhanced Embroidery Editing

Elevate your embroidery with best-in-class editing features.