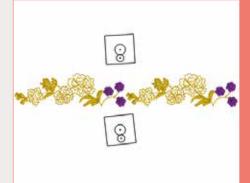

### Auto Split Quilting Sash

Create beautiful sashing and border patterns sized perfectly for your quilt, up to 118" x 118" (300 x 300mm)! Patterns are split automatically for your selected hoop. Choose from 20 different motifs. Expand your creative output by selecting from five two-colour quilting sash designs, which are perfect for creating eye-catching, colourful borders.

### FIVE TWO-COLOUR QUILTING SASH DESIGNS

### **20 DIFFERENT MOTIFS**