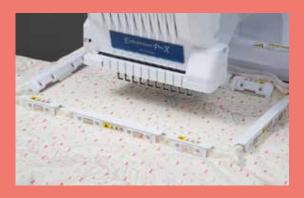

### InnovEye Plus Technology for the Perfectionist

brother

8

**Mind Harry** 

The ability to scan the entire embroidery area provides virtually endless creative options and helps ensure that all your projects are perfect. Precisely place your design exactly where you want it every time.

Just scan your fabric or garment, preview your design on screen and you're ready to embroider. It also works with the optional cap and cylinder frames for tight spaces. With fast scanning speeds, you can spend more time creating and less time waiting.

### Virtual Design Preview

Get a live, real-time camera view of the needle area and see your embroidery design superimposed on your fabric – no scanning. Also, scan your fabric or garment, preview your design on-screen and you're ready to embroider. It works with the optional cap and cylinder frames

### Grid Function

When the Snowman function isn't appropriate, achieve precise embroidery placement with the built-in grid function. Designed to work in conjunction with InnovEye Plus Technology, use the grid function to manually align designs. Broken thread? Use the InnovEye Plus Technology to view the breakage point. Then select the grid function to determine the spot to restart your embroidery.