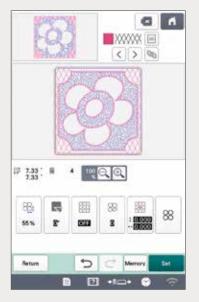

### Add Beautiful Stippling and Decorative Fills

Accurately add stippling or echo stitching to any embroidery design or quilt block, or save the outline and then choose from 26 new built-in decorative fill patterns. With the embroidery preview mode, now 40% wider than previous models, see the selected stippling or fill patterns before you begin to stitch.

### Stippling

Get the look of complicated freehand stippling without the use of software or stitch regulation!

### Inside and Outside Auto Stipple and Fill Pattern

Use the built-in library of shapes to add interesting detail to any project. You can combine shapes and apply inside or outside stippling. Choose from 26 decorative fill patterns with separate stitch settings to create unique designs.