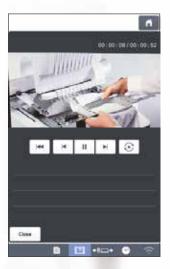

### Expandable Library of Built-in Tutorial Videos

Built-in HD tutorials make learning easy! View 29 tutorial videos directly on the high-definition LCD display, or stream your own creations using the industry standard MP4 format.