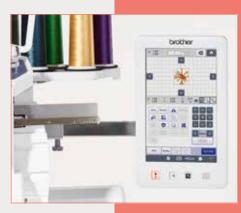

# Let's Get Down to Business

The PR1055X is a creative powerhouse that's an incredible workhorse too. Time is money – so these features make it easy to get right down to business with 10-needle speed, auto-threading and colour sorting.

### Large 10.1" Built-in High Definition LCD Display

View your creations in a class-leading crisp, vivid colour LCD display. Easily navigate with the scrolling menu and large crystal clear icons.

Crik

Large 10.1" Built-in High Definition LCD Display

Expandable Library of Built-in Tutorial Videos

LCD and Embroidery Editing

**10-Needle Auto Threading** 