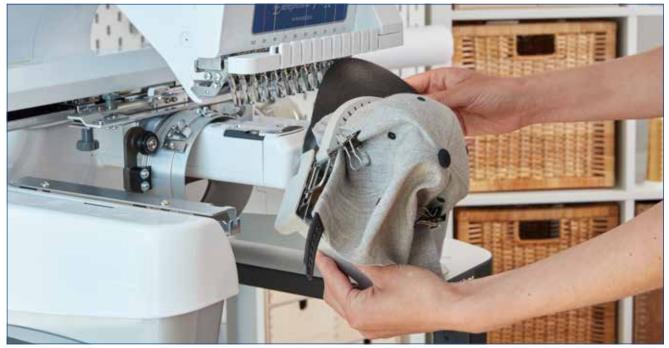

### Flat Brim Cap Frame\*

Patent-Pending Industry-First 'Scratch-Free' Flat Brim Cap Frame

Embroider more types of hats than before with the easy-to-use 'scratch-free' cap frame. You can stitch an industry leading 35% closer to the brim (6-10mm), depending on the cap.