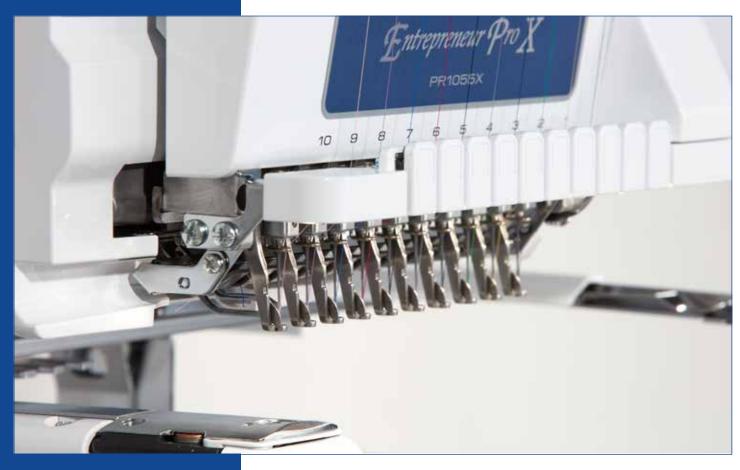

### 10-Needle Embroidery

Increase your productivity with 10 needles and stitch designs up to 10 colours without changing thread. With the PR1055X, you can push your creativity to the next level.

### 10-Needle Auto Threading

Makes threading simple! As the only multi-needle machine with a built-in automatic needle threading system, you'll thread each needle in seconds – with just the touch of a button!