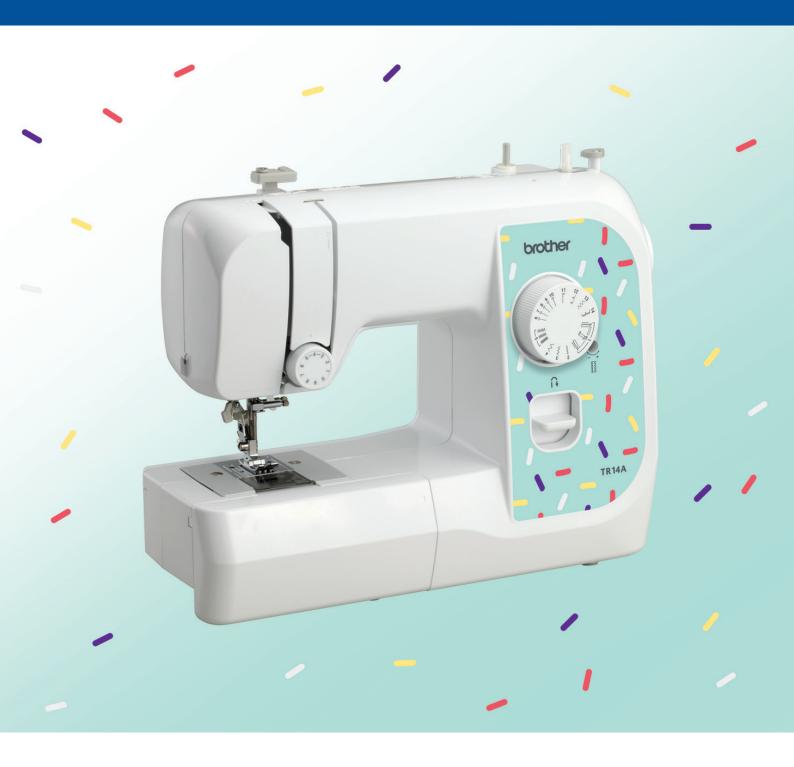

## **TR14A**

## Portable Free Arm Sewing Machine

Compact and easy to use sewing and mending machine. Featuring a wide range of stitches and free arm conversion.

- 14 built-in stitches
- 4-step buttonhole
- Top load bobbin
- LED sewing light
- Instructional DVD
- Needle threader

| Features at a glance  | TR14A  |
|-----------------------|--------|
| Built-in stitches     | 14     |
| Needle threader       | ✓      |
| Top load bobbin       | ✓      |
| LED light             | ✓      |
| Button hole           | 4 step |
| Drop feed lever       | ×      |
| Free arm              | ✓      |
| Maximum stitch width  | 5mm    |
| Maximum stitch length | 4mm    |
| Instructional DVD     | ✓      |