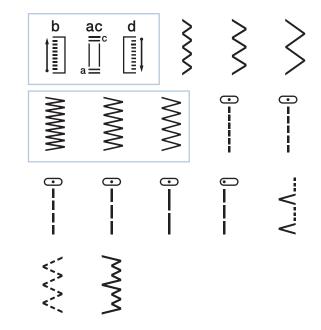

TR14A 14 Stitches

LED lighting for easy viewing

Whats in the box:

Buttonhole foot "A"

Zipper foot "I"

Screwdriver

Zigzag foot "J" (on machine)

Foot controller