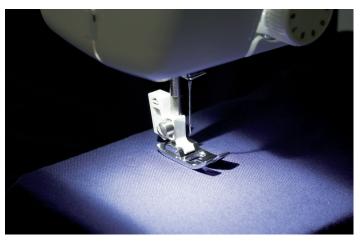

TR14A 14 Stitches

LED lighting for easy viewing

Whats in the box:

Buttonhole foot "A"

Zipper foot "I"

Screwdriver

Zigzag foot "J" (on machine)

Foot controller