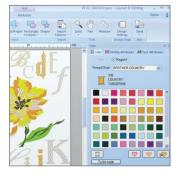

## Built-in thread charts

The Innov-is V3 includes thread charts from leading thread manufacturers. Without any effort, you can choose your preferred brand from the touch screen and the matching colour will be displayed.