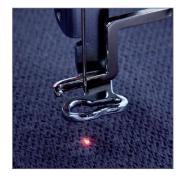

#### LED pointer embroidery foot

The new LED pointer embroidery foot helps create perfect needle placement for embroidery. The LED pointer shows clearly where the needle will drop, making adjustments as easy as touching a few buttons on the LCD screen.