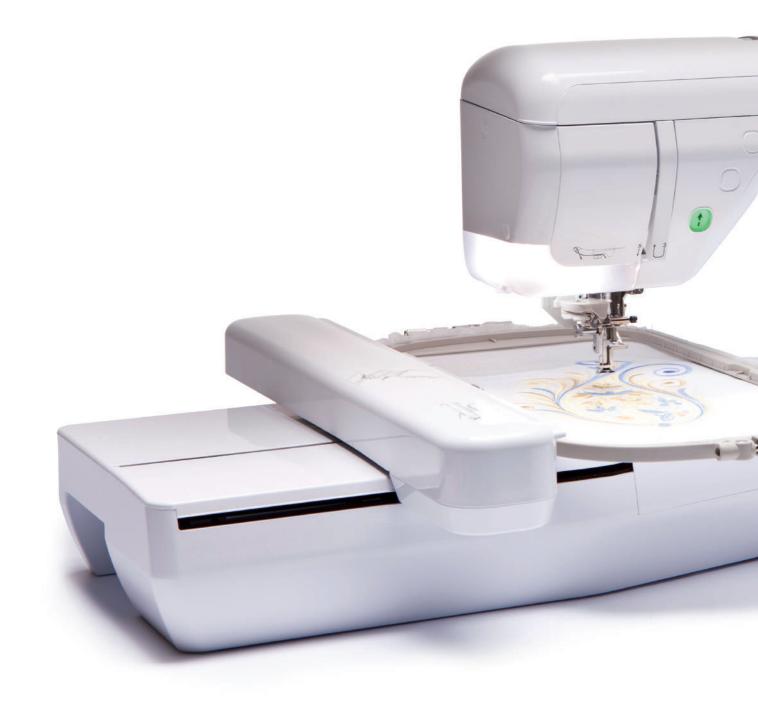

## Innovís V3

The large area embroidery machine with advanced features.

- Large 300mm x 180mm embroidery area
- Fast 1,050 stitches per minute embroidery speed
- Automatic thread cutting
- USB port

Craft inspiration

Embroider in style with the Innov-is V3. This embroidery machine from Brother has integrated advanced features and a large embroidery area, making it easy to add beautiful designs and lettering to your creations quickly and simply.

Large embroidery freedom

The Innov-is V3's large 300mm x 180mm embroidery area allows you to create large, complex designs without the need to re-hoop. Combined with a high speed of up to 1,050 stitches per minute, you have the freedom to produce beautiful embroidery, faster than ever before.