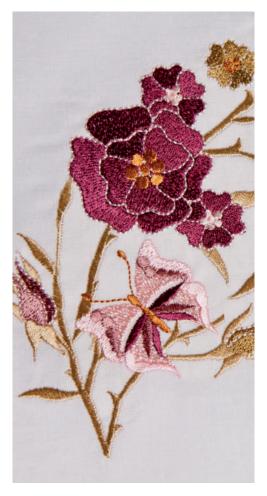

Over 200 new exquisite embroidery designs

Enjoy creating a range of unique and beautiful new embroidery projects around your home with designs such as the Classic Japanese, Vintage, Trendy, Zundt and special technique designs.

Designs can be edited, combines, rotated, reduced and enlarged from the touch screen. Simple drag-and-drop embroidery pattern positioning, with full colour previews, gives you full control to create sophisticated designs quickly and simply.