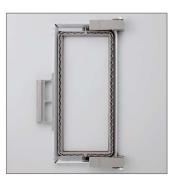

Extra large colour touch screen

Simply touch the large, clear, wide-angle screen to:

- Edit on-screen embroidery
- Customise your settings
- Change to any one of the 13 built-in languages
- Clock
- On-screen video tutorials and built-in help guides recommend the perfect setting



## Quick-set drop-in bobbin

Simply drop in a full bobbin and direct the thread through the guide and you are ready to go



Independent bobbin winding

Wind a new bobbin while you continue to embroider

### **Optional** extras



#### 10-spool thread stand

The 10-spool thread stand snaps securely onto your machine to provide 10 vertical spool pins, for thread delivery or bobbin storage, and allows easy access to frequently-used thread colours.



### 150 mm 150 mm quilting frame Ideal for quilting projects.



#### Border frame

Allows you to create continuous patterns and borders.



#### LED pointer embroidery foot

The new LED pointer embroidery foot helps create perfect needle placement for embroidery. The LED pointer shows clearly where the needle will drop, making adjustments as easy as touching a few buttons on the LCD screen.



#### King spool stand

2-pin spool stand attaches securely to the V3 and holds two large thread cones. Ideal for quick thread changes or twin needle sewing.



#### PE-Design NEXT software and PE Design Plus

Brother's range of embroidery design software offers features to suit all, from beginner to advanced users.



BROTHER INTERNATIONAL (GULF) FZE PO Box 16851, Jebel Ali, DUBAI, UAE Tel: +971 4 8835878 | Fax: +971 4 8837931 www.brother.ae

Contact: