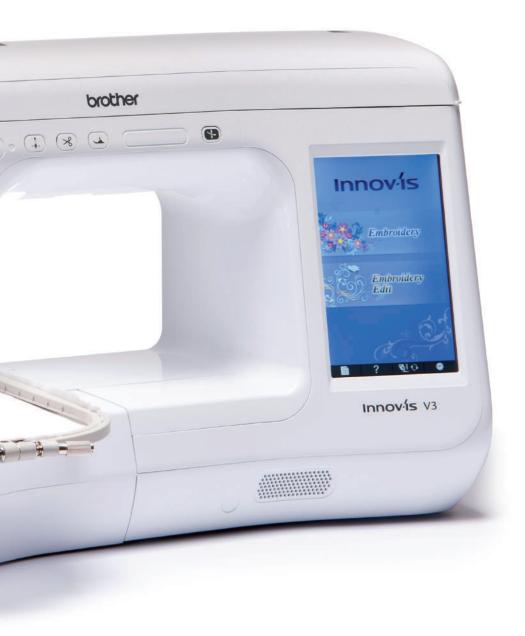

#### Large LCD touch screen

The large, bright, clear, full colour LCD touch screen display offers userfriendly controls to select designs, edit embroidery patterns and adjust stitches. These supportive features makes creating projects easy by previewing your designs in the full colour screen where you can also, with the touch of a button, add lettering, rotate, enlarge, reduce and combine easily and quickly.

## Extra large colour touch screen

Simply touch the large, clear, wide-angle screen to:

- Edit on-screen embroidery
- Customise your settings
- Change to any one of the 13 built-in languages
- Clock
- On-screen video tutorials and built-in help guides recommend the perfect setting