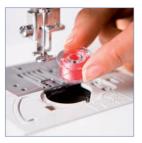

## Quick-set drop-in bobbin

Simply drop in a full bobbin and direct the thread through the guide and you are ready to go

Independent bobbin winding

Wind a new bobbin while you continue to embroider