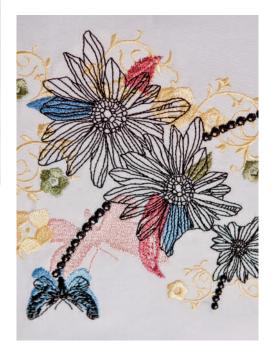

Over 200 new exquisite embroidery designs

Enjoy creating a range of unique and beautiful new embroidery projects around your home with designs such as the Classic Japanese, Vintage, Trendy, Zundt and special technique designs.

Designs can be edited, combines, rotated, reduced and enlarged from the touch screen. Simple drag-and-drop embroidery pattern positioning, with full colour previews, gives you full control to create sophisticated designs quickly and simply.