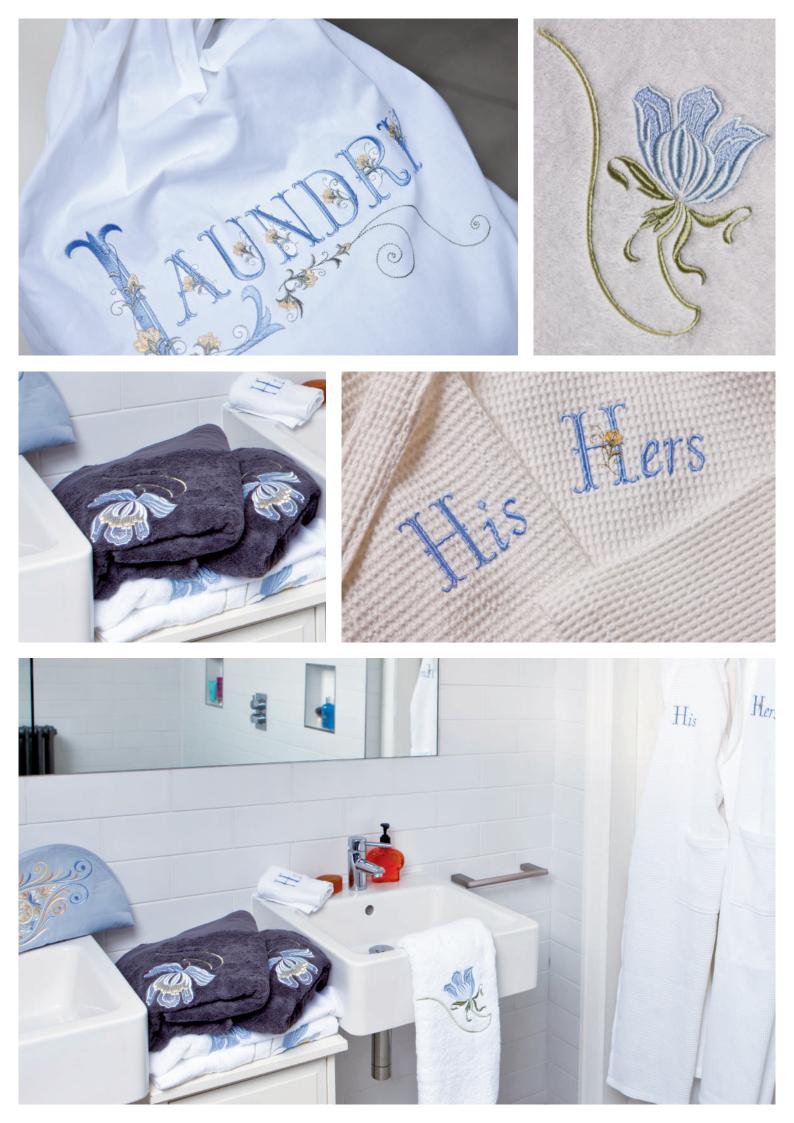

Over 200 new exquisite embroidery designs

Enjoy creating a range of unique and beautiful new embroidery projects around your home with designs such as the Classic Japanese, Vintage, Trendy, Zundt and special technique designs.

Designs can be edited, combines, rotated, reduced and enlarged from the touch screen. Simple drag-and-drop embroidery pattern positioning, with full colour previews, gives you full control to create sophisticated designs quickly and simply.