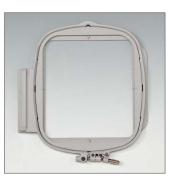

# Slide-in frame mechansim

With the slide-in frame mechanism, you can quickly attach and remove embroidery frames, whilst the automatic thread trimmer instantly cuts both top and bottom threads.

Copyright, Zündt Design 2012, All rights reserved. All artwork and designs created by Zündt Design Ltd are copyrighted. The embroidery data you obtain from zundtdesign.com and Zündt Design Ltd is licensed for customer use only.

### 150 mm 150 mm quilting frame Ideal for quilting projects.

#### Border frame

Allows you to create continuous patterns and borders.