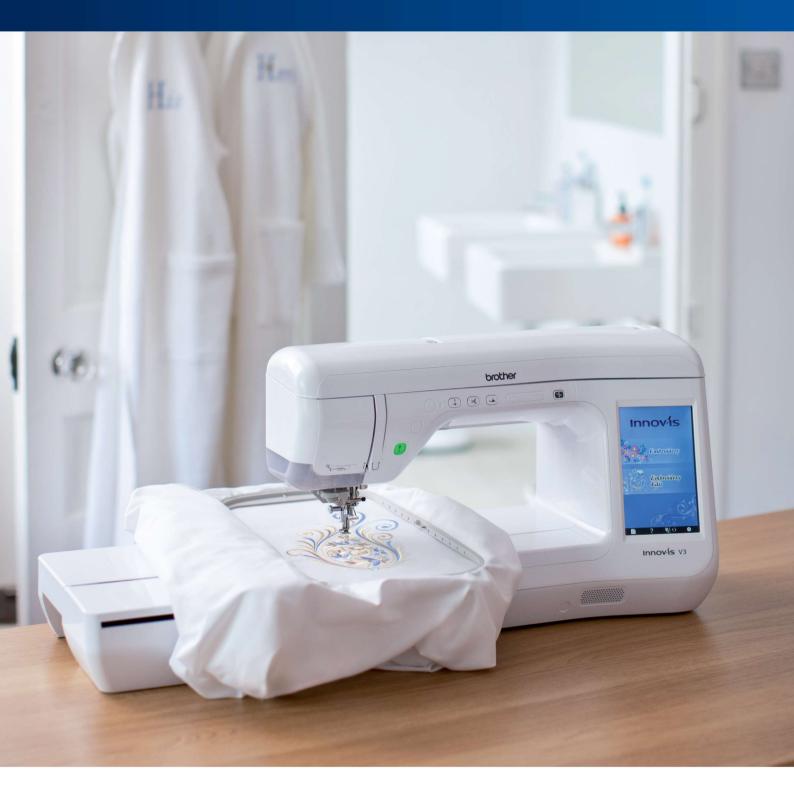

## Innovís V3

The large area embroidery machine with advanced features.

- Large 300mm x 180mm embroidery area
- Fast 1,050 stitches per minute embroidery speed
- Automatic thread cutting
- USB port

Craft inspiration

Embroider in style with the Innov-is V3. This embroidery machine from Brother has integrated advanced features and a large embroidery area, making it easy to add beautiful designs and lettering to your creations quickly and simply.

Large embroidery freedom

The Innov-is V3's large 300mm x 180mm embroidery area allows you to create large, complex designs without the need to re-hoop. Combined with a high speed of up to 1,050 stitches per minute, you have the freedom to produce beautiful embroidery, faster than ever before.

#### Large LCD touch screen

The large, bright, clear, full colour LCD touch screen display offers userfriendly controls to select designs, edit embroidery patterns and adjust stitches. These supportive features makes creating projects easy by previewing your designs in the full colour screen where you can also, with the touch of a button, add lettering, rotate, enlarge, reduce and combine easily and quickly.