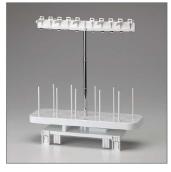

#### 10-spool thread stand

The 10-spool thread stand snaps securely onto your machine to provide 10 vertical spool pins, for thread delivery or bobbin storage, and allows easy access to frequently-used thread colours.